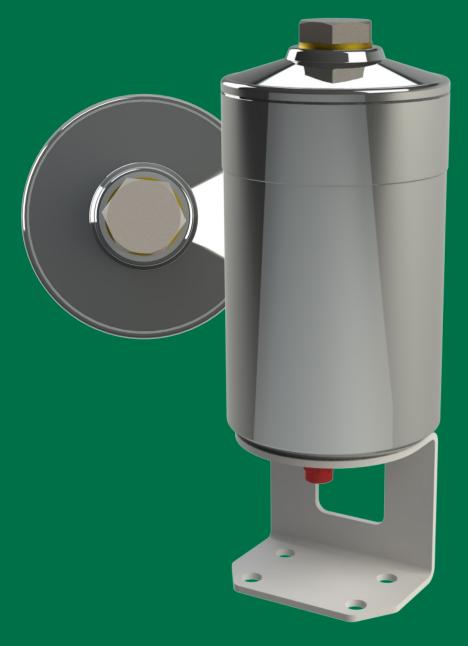

# CFU-10 BYPASS OIL FILTER

### **FEATURES**

- Input pressure 2-10 Bar
- Up to 99.9% water removed (both free and dissolved water)
- Particle contamination removed