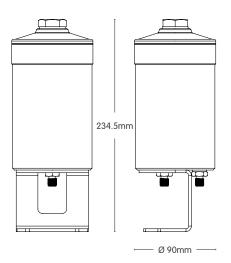

### **DIMENSIONS**

## **INSTALLATION EXAMPLE**

| Recommended<br>Installation                                                                             | Flow Rate<br>Through<br>Filter (I/m) | Dimensions (mm) |      | Connections     |                 | Weight<br>(kg) | Filter<br>Element | Retention Capacity<br>(per set) |                              |
|---------------------------------------------------------------------------------------------------------|--------------------------------------|-----------------|------|-----------------|-----------------|----------------|-------------------|---------------------------------|------------------------------|
|                                                                                                         |                                      | Н               | D    | Inlet           | Outlet          | (Ng)           | Туре              | (pci 30i)                       |                              |
| BY-PASS ONLY. Max input<br>pressure 2-10 Bar and<br>0.5 Bar back pressure.<br>Systems up to 100 litres. | 25<br>(Max)                          | 234.5           | Ø 90 | 1/8" BSP<br>(m) | 1/8" BSP<br>(m) | 1.5            | CFFC              | ≤ 0.4 kg<br>Dirt                | ≤ 0.15<br>Litres of<br>water |