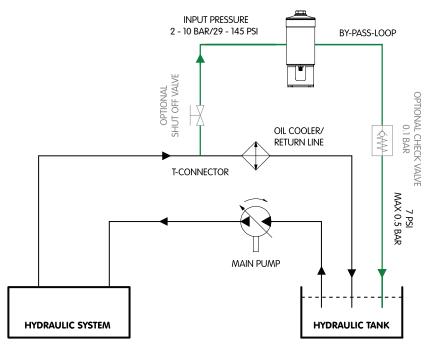

## **INSTALLATION EXAMPLE**

| Recommended<br>Installation                                                                             | Flow Rate<br>Through<br>Filter (I/m) | Dimensions (mm) |      | Connections     |                 | Weight<br>(kg) | Filter<br>Element | Retention Capacity<br>(per set) |                              |
|---------------------------------------------------------------------------------------------------------|--------------------------------------|-----------------|------|-----------------|-----------------|----------------|-------------------|---------------------------------|------------------------------|
|                                                                                                         |                                      | Н               | D    | Inlet           | Outlet          | (Ng)           | Туре              | (pci 30i)                       |                              |
| BY-PASS ONLY. Max input<br>pressure 2-10 Bar and<br>0.5 Bar back pressure.<br>Systems up to 100 litres. | 25<br>(Max)                          | 234.5           | Ø 90 | 1/8" BSP<br>(m) | 1/8" BSP<br>(m) | 1.5            | CFFC              | ≤ 0.4 kg<br>Dirt                | ≤ 0.15<br>Litres of<br>water |

### **FEATURES**

- Input pressure 2-10 Bar
- Up to 99.9% water removed (both free and dissolved water)
- Particle contamination removed