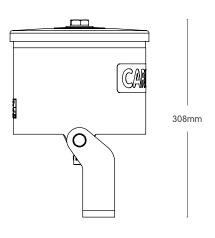

### **DIMENSIONS**

Oil consumption was reduced by 75%, generating a  $\rm CO_2$  saving of over 75% when compared to engines without CARDEV filtration.

| Recommended<br>Installation                                                                                 | Flow<br>Rate (l/h) | Difficition 10 |       | Weight<br>(kg) | Filter<br>Element<br>Type    | Retention<br>Capacity<br>(per set) |                                 |
|-------------------------------------------------------------------------------------------------------------|--------------------|----------------|-------|----------------|------------------------------|------------------------------------|---------------------------------|
|                                                                                                             |                    | Н              | D     |                | туре                         | (per ser)                          |                                 |
| BY-PASS ONLY.<br>Max input<br>pressure 2-6 Bar<br>and 0.5 bar back<br>pressure. Systems<br>up to 40 Litres. | 120 - 240<br>(Max) | 308            | Ø 217 | 8              | Standard<br>fit: 1 x<br>SDFC | ≤ 2.5<br>kg Dirt                   | ≤ 0.78<br>Litres<br>of<br>water |