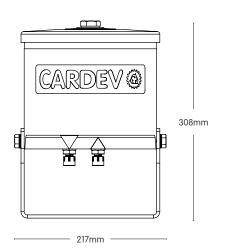

### **DIMENSIONS**

Oil consumption was reduced by 75%, generating a  $\rm CO_2$  saving of over 75% when compared to engines without CARDEV filtration.

| Recommended<br>Installation                                                                                 | Flow<br>Rate (l/h) | Difficition 10 |       | Weight<br>(kg) | Filter<br>Element<br>Type    | Retention<br>Capacity<br>(per set) |                                 |
|-------------------------------------------------------------------------------------------------------------|--------------------|----------------|-------|----------------|------------------------------|------------------------------------|---------------------------------|
|                                                                                                             |                    | Н              | D     |                | туре                         | (per ser)                          |                                 |
| BY-PASS ONLY.<br>Max input<br>pressure 2-6 Bar<br>and 0.5 bar back<br>pressure. Systems<br>up to 40 Litres. | 120 - 240<br>(Max) | 308            | Ø 217 | 8              | Standard<br>fit: 1 x<br>SDFC | ≤ 2.5<br>kg Dirt                   | ≤ 0.78<br>Litres<br>of<br>water |