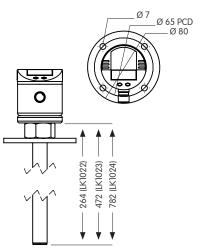

#### DIMENSIONS

LEVEL SENSOR OPTIONS

#### TECHNICAL SPECIFICATIONS

| VOLTAGE         | 24VDC (OR 230V WITH ADAPTER)<br>ADAPTER SOLD SEPARATELY |        |                                              |
|-----------------|---------------------------------------------------------|--------|----------------------------------------------|
| CURRENT DRAW    | 0.3 AMPS (24VDC)                                        |        |                                              |
| DIMENSIONS (MM) | H: 222                                                  | W: 141 | L: 136                                       |
| CONNECTIONS     | INLET<br>3/4" BSP 'G' (F)                               |        | OUTLET<br>3/4" BSP 'G' (M<br>MOUNTING THREAD |