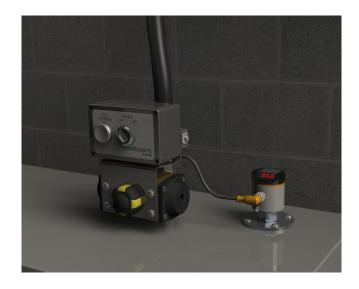

CONSUMPTION / COSTS
- STABILISES COOLANT
  CONCENTRATION
- IMPROVES COOLANT
  PERFORMANCE
- INCREASES PRODUCTIVITY





**ETLFLUIDEXPERTS.COM** 

## ATU - AUTOMATIC COOLANT TOP UP UNIT

#### **BENEFITS EXPLAINED**

The fluid levels drops in a machine tool for 2 reasons; evaporation and drag out with swarf.

Between manual top-ups, as the level drops, the concentration increases due to evaporation. This means more product is lost to drag out with swarf, and a stronger top-up mix is needed to maintain working concentration.

The ATU tops up little and often – automatically maintaining fluid level and concentration whilst consuming less concentrate. Operators can focus on production, knowing coolant will always be in an optimal state – improving tool life, coolant life, and reducing costs.



#### **FEATURES**

- WORKS WITH ANY MIXING SYSTEM, INCLUDING ETL FLUID EXPERT'S SMARTMIX
- COMPACT DESIGN WITH EASY
  INSTALLATION
- CAN BE POWERED DIRECTLY FROM MACHINE TOOL @ 24VDC - NO NEED FOR A SEPARATE MAINS SUPPLY
- FAIL SAFE OPERATION –
  VALVE ALWAYS CLOSED IF AIR/
  POWER LOST

#### DIMENSIONS





LEVEL SENSOR OPTIONS

#### TECHNICAL SPECIFICATIONS

| VOLTAGE         | 24VDC (OR 230V WITH ADAPTER)<br>ADAPTER SOLD SEPARATELY |        |                                              |
|-----------------|---------------------------------------------------------|--------|----------------------------------------------|
| CURRENT DRAW    | 0.3 AMPS (24VDC)                                        |        |                                              |
| DIMENSIONS (MM) | H: 222