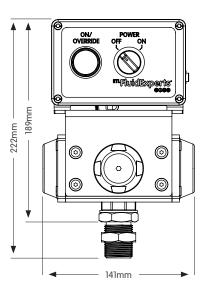

#### DIMENSIONS

LEVEL SENSOR OPTIONS

#### TECHNICAL SPECIFICATIONS

| VOLTAGE         | 24VDC (OR 230V WITH ADAPTER)<br>ADAPTER SOLD SEPARATELY |        |                                              |
|-----------------|---------------------------------------------------------|--------|----------------------------------------------|
| CURRENT DRAW    | 0.3 AMPS (24VDC)                                        |        |                                              |
| DIMENSIONS (MM) | H: 222                                                  | W: 141 | L: 136                                       |
| CONNECTIONS     | INLET<br>3/4" BSP 'G' (F)                               |        | OUTLET<br>3/4" BSP 'G' (M<br>MOUNTING THREAD |