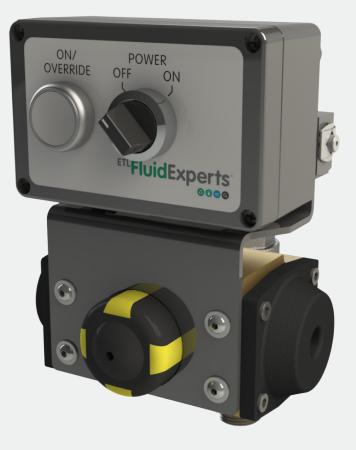

## ATU - AUTOMATIC COOLANT TOP UP UNIT

#### **FEATURES**

- WORKS WITH ANY MIXING SYSTEM, INCLUDING ETL FLUID EXPERT'S SMARTMIX
- COMPACT DESIGN WITH EASY
  INSTALLATION
- CAN BE POWERED DIRECTLY FROM MACHINE TOOL @ 24VDC - NO NEED FOR A SEPARATE MAINS SUPPLY
- FAIL SAFE OPERATION –
  VALVE ALWAYS CLOSED IF AIR/
  POWER LOST