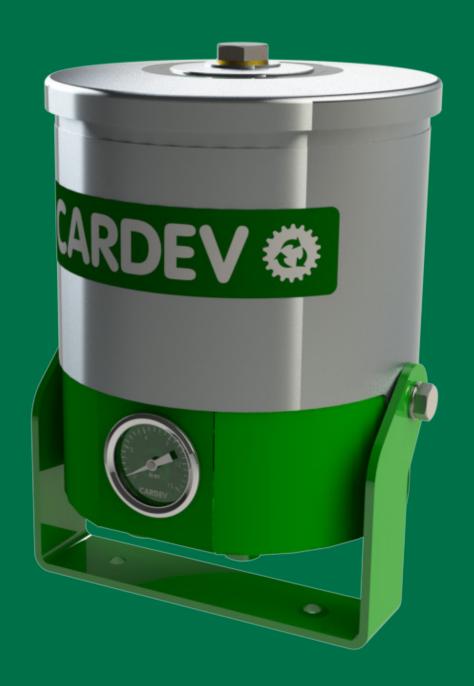

# 1S-24V OFFLINE FILTER SYSTEM

### **Features**

- Simple to install and use
- 24v DC powered pumpset
- Designed for continuous operations