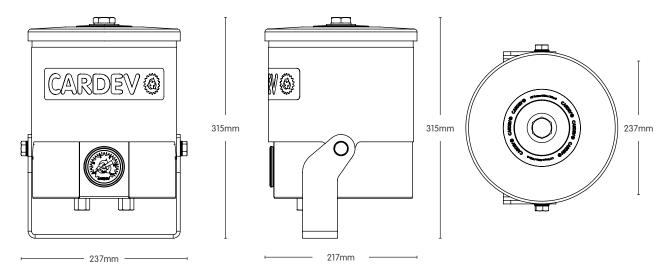

### **Dimensions**

| Recommended Installation                                                                                                                      | Flow<br>Rate<br>(I/m)** | Max<br>Operating<br>Temp | IP<br>Rating | Dimensions<br>(mm) |     | Weight<br>(kg) | Filter<br>Cartridge<br>Type                     | Retention Capacity<br>(per set) |                              |
|-----------------------------------------------------------------------------------------------------------------------------------------------|-------------------------|--------------------------|--------------|--------------------|-----|----------------|-------------------------------------------------|---------------------------------|------------------------------|
| Permanent installed on plant<br>with 24V DC power. Offline<br>installation taking feed<br>and return from Hydraulic<br>reservoir / fuel tank. | 50                      | 60°C                     | IP55         | H<br>315           |     | 15             | Standard fit:<br>1 x SDFC<br>(oil based fluids) | ≤ 2.5<br>Dirt (kg)              | ≤ 0.78<br>Litres of<br>water |
|                                                                                                                                               |                         |                          |              | W                  | L   |                |                                                 |                                 |                              |
| Systems up to 400 litres.                                                                                                                     |                         |                          |              | 237                | 217 |                |                                                 |                                 |                              |