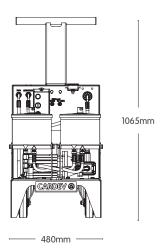

## **DIMENSIONS**

# **APPLICATION EXAMPLES**

Suitable for the following Industrial applications:

- Power generation
- Plastic moulding
- Cement Industry
- Manufacturing plants
- Service workshops

| Max<br>Op<br>Temp | IP<br>Rating | Flow<br>Rate<br>(I/h) | Pump<br>Suction<br>Lift              | Voltage | Current<br>Draw | Power         | Dimensions<br>(mm) |     | Weight<br>(kg) | Filter<br>Element<br>Type    | Retention<br>Capacity (per set) |                              |
|-------------------|--------------|-----------------------|--------------------------------------|---------|-----------------|---------------|--------------------|-----|----------------|------------------------------|---------------------------------|------------------------------|
| lemp              |              |                       |                                      |         |                 |               | Н                  | W   |                | туре                         |                                 |                              |
| 60°C              | IP55         | 220                   | Self-<br>priming<br>to 5.5<br>metres | 230V    | 110V            | ≤ 6.5<br>Amps | 1065               | 480 | 52             | Standard<br>fit: 2 x<br>SDFC | ≤ 5 kg<br>Dirt                  | ≤ 1.56<br>Litres of<br>water |
|                   |              |                       |                                      |         | 230V            | ≤ 3.0<br>Amps |                    |     |                |                              |                                 |                              |
|                   |              |                       |                                      |         | 400V            | ≤ 1.5<br>Amps | L                  |     |                |                              |                                 |                              |
|                   |              |                       |                                      |         |                 |               | 6                  | 72  |                |                              |                                 |                              |