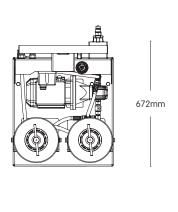

## **DIMENSIONS**

# **APPLICATION EXAMPLES**

Suitable for the following Industrial applications:

- Power generation
- Plastic moulding
- Cement Industry
- Manufacturing plants
- Service workshops

| Max<br>Op<br>Temp | IP<br>Rating | Flow<br>Rate<br>(I/h) | Pump<br>Suction<br>Lift              | Voltage | Current<br>Draw | Power         | Dimensions<br>(mm) |     | Weight<br>(kg) | Filter<br>Element<br>Type    | Retention<br>Capacity (per set) |                              |
|-------------------|--------------|-----------------------|--------------------------------------|---------|-----------------|---------------|--------------------|-----|----------------|------------------------------|---------------------------------|------------------------------|
| lemp              |              |                       |                                      |         |                 |               | Н                  | W   |                | туре                         |                                 |                              |
| 60°C              | IP55         | 220                   | Self-<br>priming<br>to 5.5<br>metres | 230V    | 110V            | ≤ 6.5<br>Amps | 1065               | 480 | 52             | Standard<br>fit: 2 x<br>SDFC | ≤ 5 kg<br>Dirt                  | ≤ 1.56<br>Litres of<br>water |
|                   |              |                       |                                      |         | 230V            | ≤ 3.0<br>Amps |                    |     |                |                              |                                 |                              |
|                   |              |                       |                                      |         | 400V            | ≤ 1.5<br>Amps | L                  |     |                |                              |                                 |                              |
|                   |              |                       |                                      |         |                 |               | 6                  | 72  |                |                              |                                 |                              |