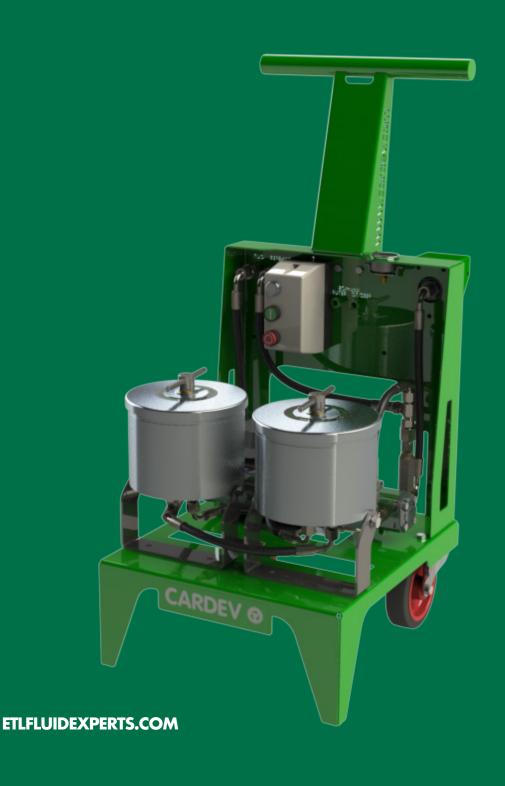

# 2S-500B MOBILE OFFLINE FILTER SYSTEM

# **FEATURES**

- Simple controls
- Over-pressure protection
- Integrated sample points

# **BENEFITS**

· Removes microparticles

480mm

- Removes free and dissolved water contamination
- Increases system reliability
- Prevents system corrosion
- Reduces component wear
- Extends oil life and generates CO<sub>2</sub> saving
- Reduces operating costs