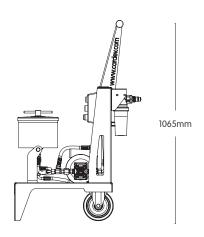

## **DIMENSIONS**

# **APPLICATION EXAMPLES**

Suitable for the following Industrial applications:

- Power generation
- Plastic moulding
- Cement Industry
- Manufacturing plants
- Service workshops

| Max<br>Op<br>Temp | IP<br>Rating | Flow<br>Rate<br>(I/h) | Pump<br>Suction<br>Lift              | Voltage | Current<br>Draw | Power         | Dimensions<br>(mm) |     | Weight<br>(kg) | Filter<br>Element<br>Type    | Retention<br>Capacity (per set) |                              |
|-------------------|--------------|-----------------------|--------------------------------------|---------|-----------------|---------------|--------------------|-----|----------------|------------------------------|---------------------------------|------------------------------|
| lemp              |              |                       |                                      |         |                 |               | Н                  | W   |                | туре                         |                                 |                              |
| 60°C              | IP55         | 220                   | Self-<br>priming<br>to 5.5<br>metres | 230V    | 110V            | ≤ 6.5<br>Amps | 1065               | 480 | 52             | Standard<br>fit: 2 x<br>SDFC | ≤ 5 kg<br>Dirt                  | ≤ 1.56<br>Litres of<br>water |
|                   |              |                       |                                      |         | 230V            | ≤ 3.0<br>Amps |                    |     |                |                              |                                 |                              |
|                   |              |                       |                                      |         | 400V            | ≤ 1.5<br>Amps | L                  |     |                |                              |                                 |                              |
|                   |              |                       |                                      |         |                 |               | 6                  | 72  |                |                              |                                 |                              |