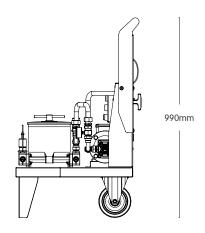

## **DIMENSIONS**

# **RESULTS**

| Max<br>Op<br>Temp | IP<br>Rating | Flow<br>Rate<br>(I/h) | Pump<br>Suction<br>Lift              | Voltage | Current<br>Draw | Power  | Dimensions<br>(mm) |     | Weight<br>(kg) | Filter<br>Element            | Retention<br>Capacity (per set) |                              |
|-------------------|--------------|-----------------------|--------------------------------------|---------|-----------------|--------|--------------------|-----|----------------|------------------------------|---------------------------------|------------------------------|
|                   |              |                       |                                      |         |                 |        | Н                  | W   |                | Туре                         |                                 |                              |
| 60°C              | IP55         | 220                   | Self-<br>priming<br>to 5.5<br>metres | 230V    | 5<br>Amps       | 0.55kW | 990                | 590 | 60             | Standard<br>fit: 2 x<br>SDFC | ≤ 5 kg<br>Dirt                  | ≤ 1.56<br>Litres of<br>water |
|                   |              |                       |                                      |         |                 |        | 621                |     |                |                              |                                 |                              |