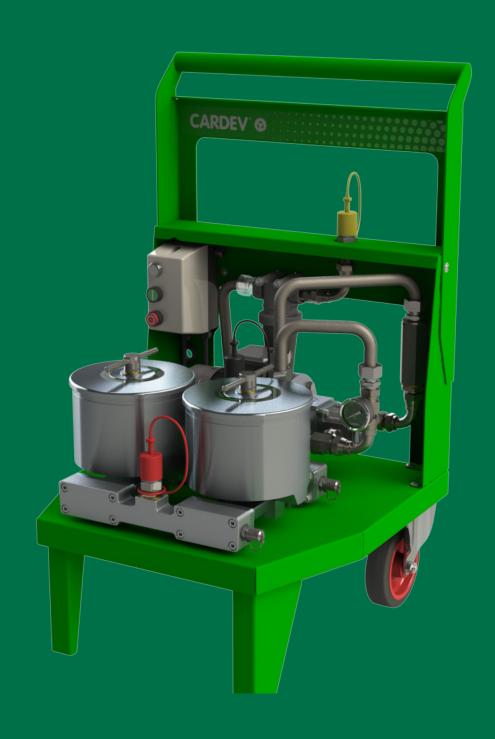

# 25 MOBILE OFFLINE FILTER SYSTEM

# **FEATURES**

- Automatic low pressure cut-off
- Integrated sample points

# **BENEFITS**

• Removes microparticles

590mm

- Removes free and dissolved water contamination
- Increases system reliability
- Prevents system corrosion
- Reduces component wear
- Extends oil life and generates CO<sub>2</sub> saving
- Reduces operating costs