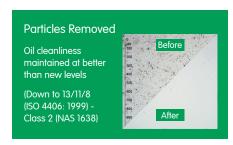

# **RESULTS**

| Max<br>Op<br>Temp | IP<br>Rating | Flow<br>Rate<br>(I/h) | Pump<br>Suction<br>Lift              | Voltage | Current<br>Draw | Power  | Dimensions<br>(mm) |     | Weight<br>(kg) | Filter<br>Element            | Retention<br>Capacity (per set) |                              |
|-------------------|--------------|-----------------------|--------------------------------------|---------|-----------------|--------|--------------------|-----|----------------|------------------------------|---------------------------------|------------------------------|
|                   |              |                       |                                      |         |                 |        | Н                  | W   |                | Туре                         |                                 |                              |
| 60°C              | IP55         | 220                   | Self-<br>priming<br>to 5.5<br>metres | 230V    | 5<br>Amps       | 0.55kW | 990                | 590 | 60             | Standard<br>fit: 2 x<br>SDFC | ≤ 5 kg<br>Dirt                  | ≤ 1.56<br>Litres of<br>water |
|                   |              |                       |                                      |         |                 |        | 621                |     |                |                              |                                 |                              |

Note: Flow rates, oil cleanliness levels and moisture removal results are based on ISO VG 46 Mineral Oil @ 40°C

ETL Fluid Experts Ltd

Grimbald Crag Road, Knaresborough North Yorkshire, HG5 8PY

T +44 (0)1423 522911 E sales@etlfe.com