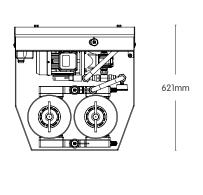

## **DIMENSIONS**

# **RESULTS**

| Max<br>Op<br>Temp | IP<br>Rating | Flow<br>Rate<br>(I/h) | Pump<br>Suction<br>Lift              | Voltage | Current<br>Draw | Power  | Dimensions<br>(mm) |     | Weight<br>(kg) | Filter<br>Element            | Retention<br>Capacity (per set) |                              |
|-------------------|--------------|-----------------------|--------------------------------------|---------|-----------------|--------|--------------------|-----|----------------|------------------------------|---------------------------------|------------------------------|
|                   |              |                       |                                      |         |                 |        | Н                  | W   |                | Туре                         |                                 |                              |
| 60°C              | IP55         | 220                   | Self-<br>priming<br>to 5.5<br>metres | 230V    | 5<br>Amps       | 0.55kW | 990                | 590 | 60             | Standard<br>fit: 2 x<br>SDFC | ≤ 5 kg<br>Dirt                  | ≤ 1.56<br>Litres of<br>water |
|                   |              |                       |                                      |         |                 |        | 621                |     |                |                              |                                 |                              |