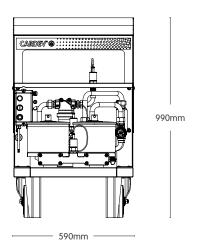

## **DIMENSIONS**

# **RESULTS**

| Max<br>Op<br>Temp | IP<br>Rating | Flow<br>Rate<br>(I/h) | Pump<br>Suction<br>Lift              | Voltage | Current<br>Draw | Power  | Dimensions<br>(mm) |     | Weight<br>(kg) | Filter<br>Element            | Retention<br>Capacity (per set) |                              |
|-------------------|--------------|-----------------------|--------------------------------------|---------|-----------------|--------|--------------------|-----|----------------|------------------------------|---------------------------------|------------------------------|
|                   |              |                       |                                      |         |                 |        | Н                  | W   |                | Туре                         |                                 |                              |
| 60°C              | IP55         | 220                   | Self-<br>priming<br>to 5.5<br>metres | 230V    | 5<br>Amps       | 0.55kW | 990                | 590 | 60             | Standard<br>fit: 2 x<br>SDFC | ≤ 5 kg<br>Dirt                  | ≤ 1.56<br>Litres of<br>water |
|                   |              |                       |                                      |         |                 |        | 621                |     |                |                              |                                 |                              |