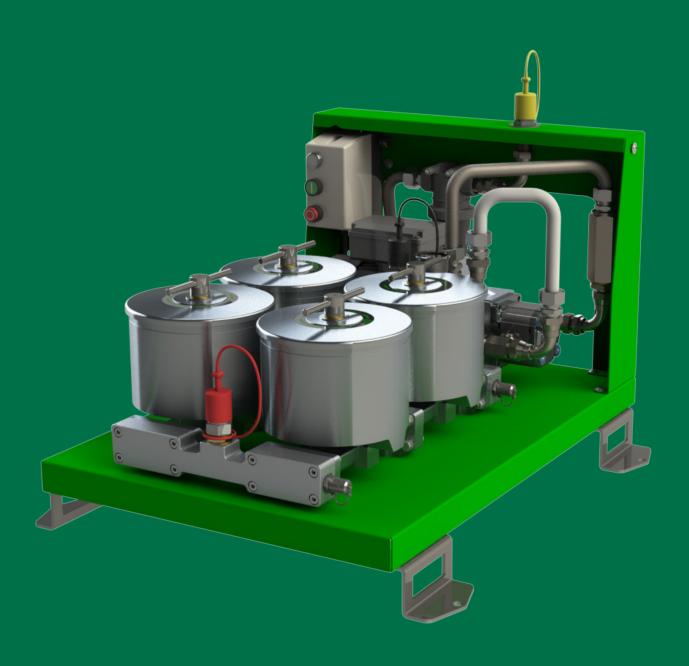

# 45-BS STATIC OFFLINE FILTER SYSTEM

# **FEATURES**

### Include:

- Automatic low pressure cut-off
- Integrated sample points

## **BENEFITS**

System benefits include:

- Removes microparticles
- Removes free and dissolved water contamination
- Increases system reliability
- Prevents system corrosion
- Reduces component wear
- Extends oil life and generates CO<sub>2</sub> saving
- Reduces operating costs