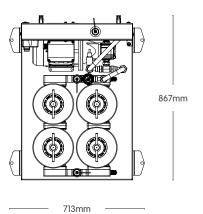

### **DIMENSIONS**

# APPLICATION EXAMPLES

Suitable for the following Industrial applications:

- Earth moving machines
- Forestry equipment
- Mobile cranes
- Drilling/piling equipment
- Static hydraulic systems

| Max<br>Op<br>Temp | IP<br>Rating | Flow<br>Rate<br>(I/h) | Pump<br>Suction<br>Lift              | Voltage | Current<br>Draw | Power  | Dimensions<br>(mm) |           | Weight<br>(kg) | Filter Retention Element Capacity (per set) Type |                 |                              |
|-------------------|--------------|-----------------------|--------------------------------------|---------|-----------------|--------|--------------------|-----------|----------------|--------------------------------------------------|-----------------|------------------------------|
| lemp              |              |                       | LIII                                 |         |                 |        | Н                  | W         |                | туре                                             |                 |                              |
| 60°C              | IP55         | 500                   | Self-<br>priming<br>to 5.5<br>metres | 230V    | 5<br>Amps       | 0.55kW | 591<br>80          | 713<br>69 | 95             | Standard<br>fit: 4 x<br>SDFC                     | ≤ 10 kg<br>Dirt | ≤ 3.12<br>Litres of<br>water |