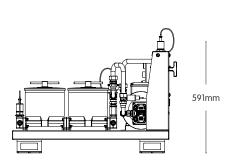

### **DIMENSIONS**

# APPLICATION EXAMPLES

Suitable for the following Industrial applications:

- Earth moving machines
- Forestry equipment
- Mobile cranes
- Drilling/piling equipment
- Static hydraulic systems

| Max<br>Op<br>Temp | IP<br>Rating | Flow<br>Rate<br>(I/h) | Pump<br>Suction<br>Lift              | Voltage | Current<br>Draw | Power  | Dimensions<br>(mm) |           | Weight<br>(kg) | Filter Retention Element Capacity (per set) Type |                 |                              |
|-------------------|--------------|-----------------------|--------------------------------------|---------|-----------------|--------|--------------------|-----------|----------------|--------------------------------------------------|-----------------|------------------------------|
| lemp              |              |                       | LIII                                 |         |                 |        | Н                  | W         |                | туре                                             |                 |                              |
| 60°C              | IP55         | 500                   | Self-<br>priming<br>to 5.5<br>metres | 230V    | 5<br>Amps       | 0.55kW | 591<br>80          | 713<br>69 | 95             | Standard<br>fit: 4 x<br>SDFC                     | ≤ 10 kg<br>Dirt | ≤ 3.12<br>Litres of<br>water |