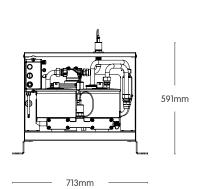

### **DIMENSIONS**

# APPLICATION EXAMPLES

Suitable for the following Industrial applications:

- Earth moving machines
- Forestry equipment
- Mobile cranes
- Drilling/piling equipment
- Static hydraulic systems

| Max<br>Op<br>Temp | IP<br>Rating | Flow<br>Rate<br>(I/h) | Pump<br>Suction<br>Lift              | Voltage | Current<br>Draw | Power  | Dimensions<br>(mm) |           | Weight<br>(kg) | Filter Retention Element Capacity (per set) Type |                 |                              |
|-------------------|--------------|-----------------------|--------------------------------------|---------|-----------------|--------|--------------------|-----------|----------------|--------------------------------------------------|-----------------|------------------------------|
| lemp              |              |                       | LIII                                 |         |                 |        | Н                  | W         |                | туре                                             |                 |                              |
| 60°C              | IP55         | 500                   | Self-<br>priming<br>to 5.5<br>metres | 230V    | 5<br>Amps       | 0.55kW | 591<br>80          | 713<br>69 | 95             | Standard<br>fit: 4 x<br>SDFC                     | ≤ 10 kg<br>Dirt | ≤ 3.12<br>Litres of<br>water |